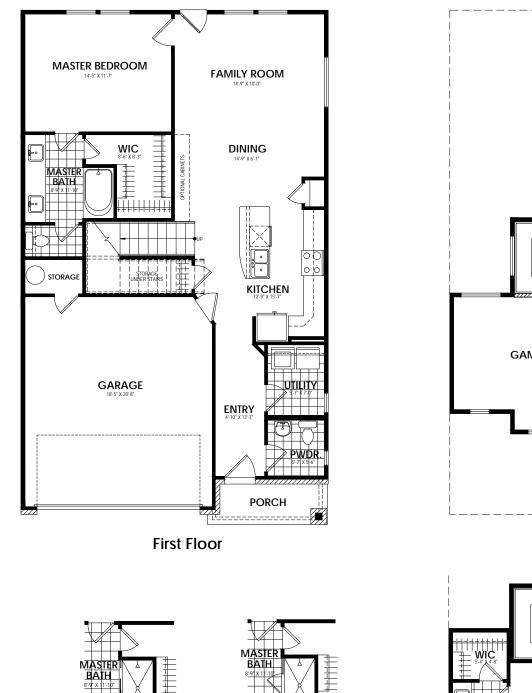

## Elevation A 1668 Sq.Ft.

## Elevation B 1668 Sq.Ft.

Call us today at 512-236-5380 or visit us online at www.masonwoodtx.com

Prices, floorplans and features are subject to change anytime with notice. All square footage are approximate and may vary upon elevations and/or options selected, and may change without notice. Any material colors depicted including windows, doors and shutters are subject to change and may not represent actual color installed on home. Any landscaping is an artist's rendering and actual landscaping will differ. Home prices will differ based on lot premium and elevation material and are subject to change without notice. Exterior stone is a natural material and is subject to variation. Please consult your Masonwood New Home Professional for current information. ©2020 | Masonwood Homes, LLC.