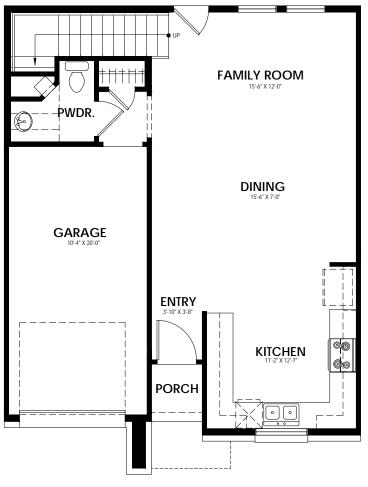

First Floor Second Floor

Opt. Master Shower 1

Opt. Master Shower 2

Call us today at 512-236-5380 or visit us online at www.masonwoodtx.com

Prices, floorplans and features are subject to change anytime with notice. All square footage are approximate and may vary upon elevations and/or options selected, and may change without notice. Any material colors depicted including windows, doors and shutters are subject to change and may not represent actual color installed on home. Any landscaping is an artist's rendering and actual landscaping will differ. Home prices will differ based on lot premium and elevation material and are subject to change without notice. Exterior stone is a natural material and is subject to variation. Please consult your Masonwood New Home Professional for current information. ©2020 | Masonwood Homes, LLC.