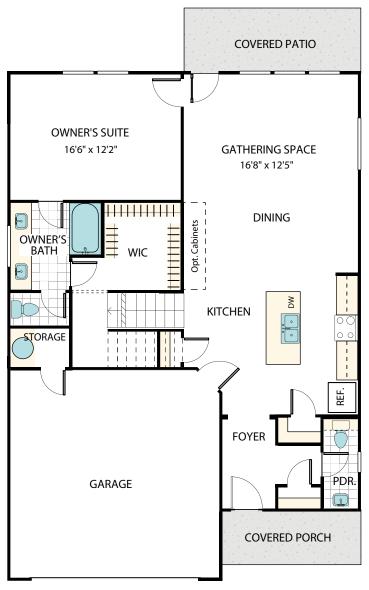

Elevation A, Color Scheme 9: 1862 SQ FT

Elevation B, Color Scheme 1: 1862 SQ FT

Elevation C, Color Scheme 3: 1860 SQ FT

masonwoodtx.com | 512 236 5380

Main Level Elevation B

Upper Level Elevation B

**Bedroom 4 Option** 