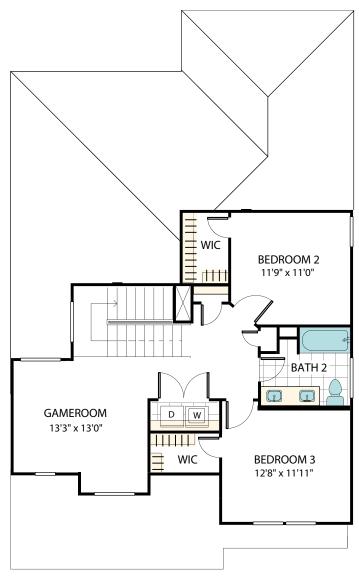

Elevation A, Color Scheme 9: 1862 SQ FT

Elevation B, Color Scheme 1: 1862 SQ FT

Elevation C, Color Scheme 3: 1860 SQ FT

masonwoodtx.com | 512 236 5380

Main Level Elevation B

Upper Level Elevation B

**Bedroom 4 Option** 