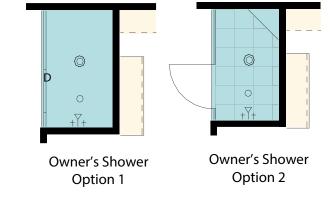

Elevation A, Color Scheme 9: 1862 SQ FT

Elevation B, Color Scheme 1: 1862 SQ FT

Elevation C, Color Scheme 3: 1860 SQ FT

masonwoodtx.com | 512 236 5380

Main Level Elevation B

Upper Level Elevation B

**Bedroom 4 Option** 